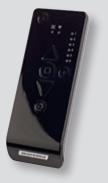

### ► WMS – WAREMA Mobile System

The intelligent WMS control system allows you to control the sun shading system easily and according to your own preferences using a hand-held transmitter or even a smartphone or other smart device.