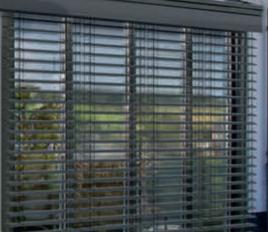

Elegance meets functionality: sun shading systems for window surfaces

Emphasise the architecture of your house and create special optical accents. With our perfectly integrable sun shading systems in the facade for large window surfaces. External venetian blinds provide a perfect light ambiance in your conservatory with their adjustable slats. Our window awnings with ZIP guidance will delight you. Thanks to the curtain's lateral guidance by means of a zipper system, they guarantee a windstable sun shading system.